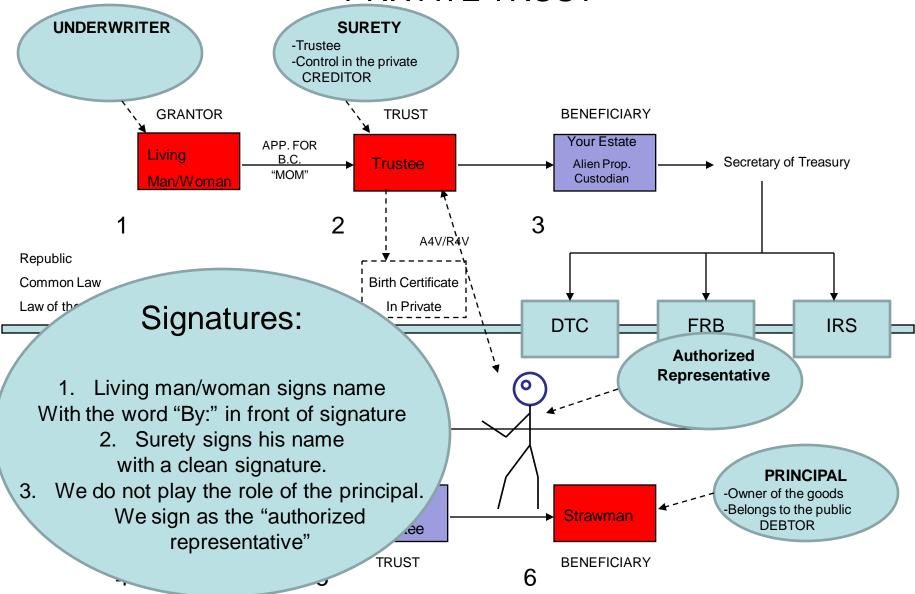

ssues a Certificate of Title, holds the legal title and is the creditor.

-One who holds a Certificate of Title, holds equitable title and is a debtor.

-One who A4V and R4V a Certificate of Title, is the latest issuer of the Certificate of Title, and regains legal title to the goods described therein.

-The Certificate of Title is the "pawn certificate" or the "Claim check" needed to reclaim legal title. Just put bankers acceptance thereon and return it to holder of the lien on the goods.





# IDENTIFYING THE RED BLOCKS

-The movie- <u>The Wizzard of Oz</u> identified the roles that one plays with respect to the Red Blocks.

-A Commercial model also identifies the roles that one plays with respect to the Red Blocks.

-"Signatures" are also dependent on the roles in each Red Block.