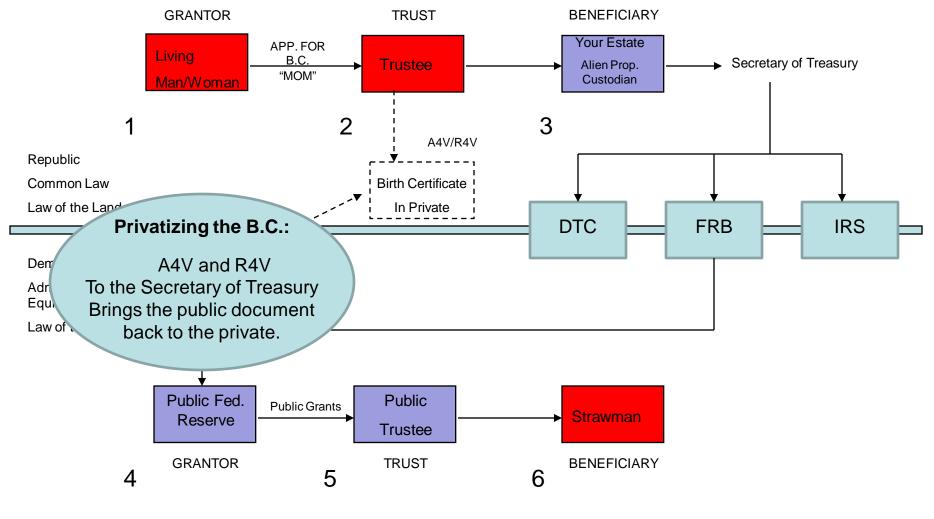

# HOW DID THE PEOPLE BECOME SURETIES FOR THE NATIONAL GOVERNMENT?

-A Security Instrument possesses legal and equitable title to the property described therein.

-The holder of the Security Instrument possesses the legal title to the property described therein.

-The application for the Birth Certificate is a security Instrument describing the legal and equitable title to all goods held by the "body" thru it's name.

-Turning over the application for the Birth Certificate to the "public" transfers legal title to the goods (estate).

# REDEEMING LEGAL TITLE!

-One who issues a Certificate of Title, holds the legal title and is the creditor.

-One who holds a Certificate of Title, holds equitable title and is a debtor.

-One who A4V and R4V a Certificate of Title, is the latest issuer of the Certificate of Title, and regains legal title to the goods described therein.

-The Certificate of Title is the "pawn certificate" or the "Claim check" needed to reclaim legal title. Just put bankers acceptance thereon and return it to holder of the lien on the goods.