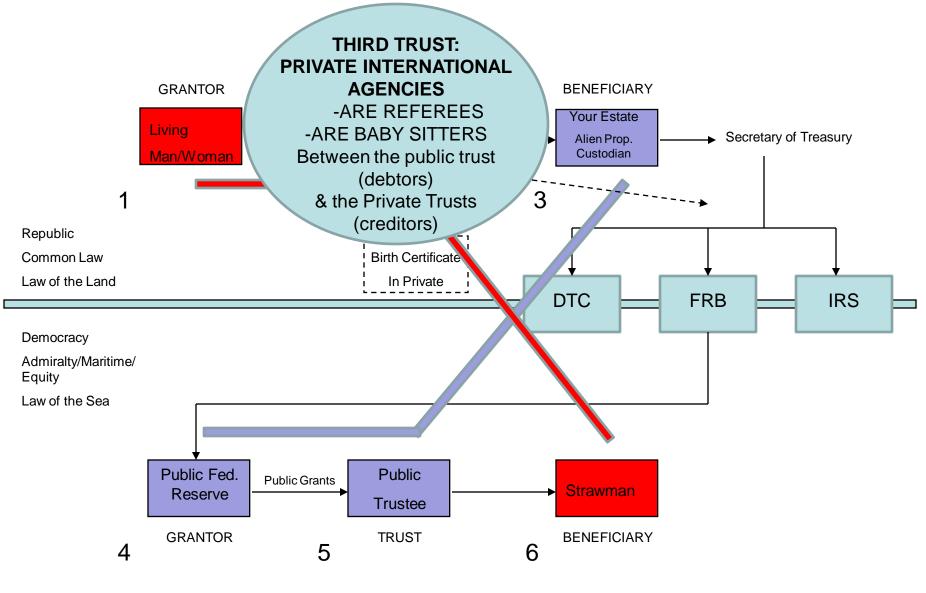

# IDENTIFYING THE RED BLOCKS

-The movie- <u>The Wizzard of Oz</u> identified the roles that one plays with respect to the Red Blocks.

-A Commercial model also identifies the roles that one plays with respect to the Red Blocks.

-"Signatures" are also dependent on the roles in each Red Block.