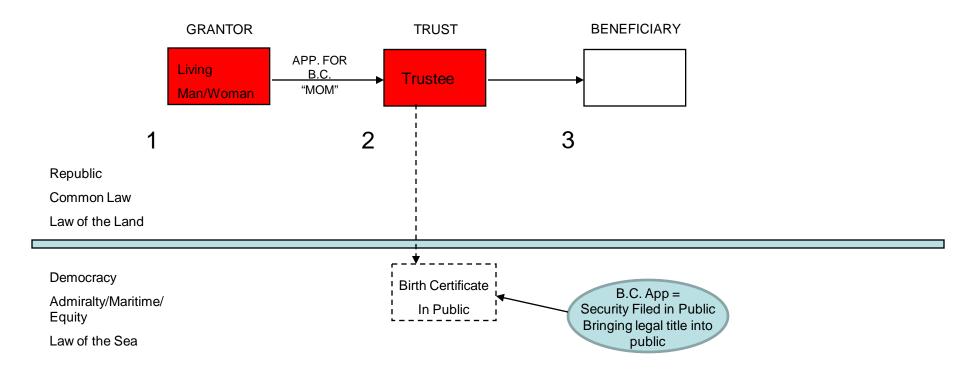

-The application for the Birth Certificate is a security Instrument describing the legal and equitable title to all goods held by the "body" thru it's name.

-Turning over the application for the Birth Certificate to the "public" transfers legal title to the goods (estate).

# HOW DID THE PEOPLE BECOME SURETIES FOR THE NATIONAL GOVERNMENT?

-A Security Instrument possesses legal and equitable title to the property described therein.

-The holder of the Security Instrument possesses the legal title to the property described therein.