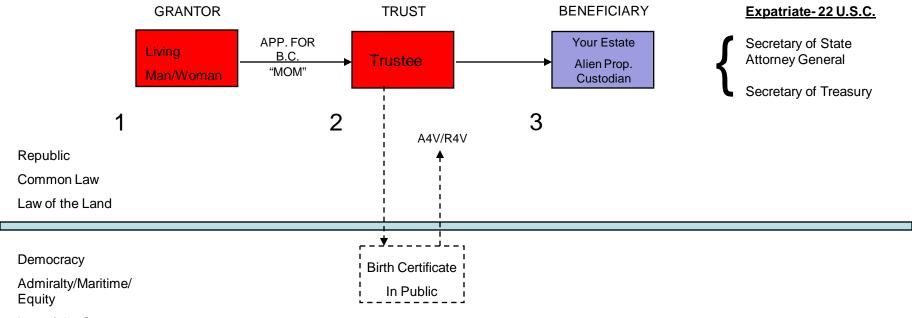

-The states became a surety for the national debts

-This obligation set in the Constitution was not invoked until March of 1933 by President F.D. Roosevelt.