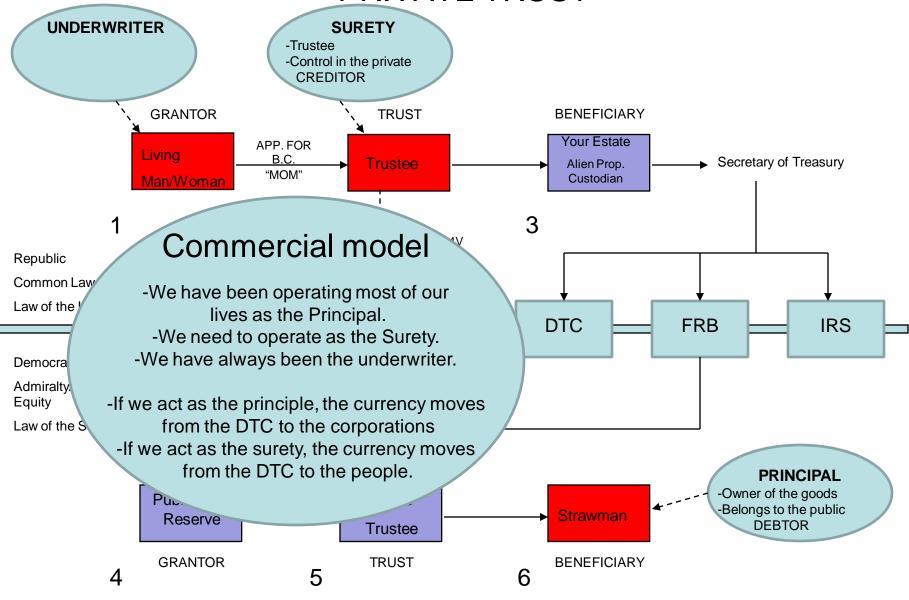

# IDENTIFYING THE RED BLOCKS

-The movie- <u>The Wizzard of Oz</u> identified the roles that one plays with respect to the Red Blocks.

-A Commercial model also identifies the roles that one plays with respect to the Red Blocks.