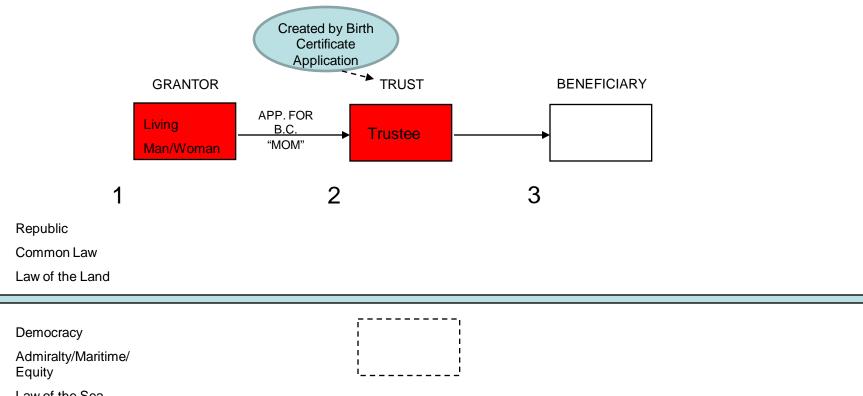

-The application for the Birth Certificate is a security Instrument describing the legal and equitable title to all goods held by the "body" thru it's name.

-Turning over the application for the Birth Certificate to the "public" transfers legal title to the goods (estate).

# HOW DID THE PEOPLE BECOME SURETIES FOR THE NATIONAL GOVERNMENT?

-A Security Instrument possesses legal and equitable title to the property described therein.

-The holder of the Security Instrument possesses the legal title to the property described therein.