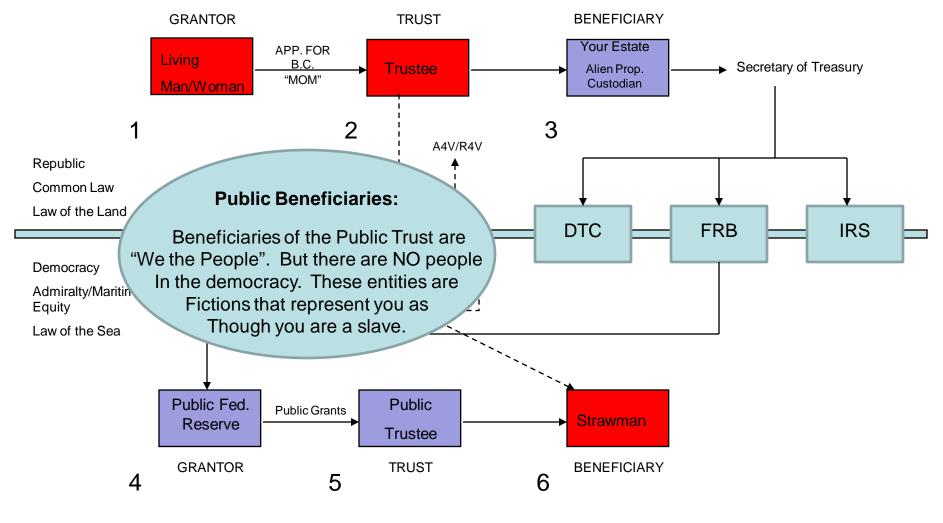

# HOW DID THE PEOPLE BECOME SURETIES FOR THE NATIONAL GOVERNMENT?

-A Security Instrument possesses legal and equitable title to the property described therein.

-The holder of the Security Instrument possesses the legal title to the property described therein.

-The application for the Birth Certificate is a security Instrument describing the legal and equitable title to all goods held by the "body" thru it's name.

-Turning over the application for the Birth Certificate to the "public" transfers legal title to the goods (estate).

# REDEEMING LEGAL TITLE!

-One who issues a Certificate of Title, holds the legal title and is the creditor.

-One who holds a Certificate of Title, holds equitable title and is a debtor.

-One who A4V and R4V a Certificate of Title, is the latest issuer of the Certificate of Title, and regains legal title to the goods described therein.

-The Certificate of Title is the "pawn certificate" or the "Claim check" needed to reclaim legal title. Just put bankers acceptance thereon and return it to holder of the lien on the goods.