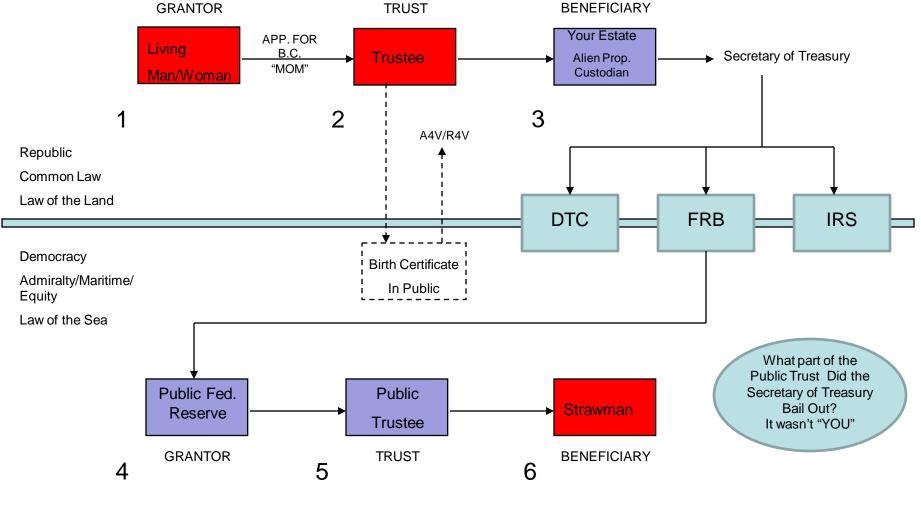

# HOW DID THE PEOPLE BECOME SURETIES FOR THE NATIONAL GOVERNMENT?

-A Security Instrument possesses legal and equitable title to the property described therein.

-The holder of the Security Instrument possesses the legal title to the property described therein.

-The application for the Birth Certificate is a security Instrument describing the legal and equitable title to all goods held by the "body" thru it's name.

-Turning over the application for the Birth Certificate to the "public" transfers legal title to the goods (estate).

# REDEEMING LEGAL TITLE!

-One who issues a Certificate of Title, holds the legal title and is the creditor.

-One who holds a Certificate of Title, holds equitable title and is a debtor.

-One who A4V and R4V a Certificate of Title, is the latest issuer of the Certificate of Title, and regains legal title to the goods described therein.

-The Certificate of Title is the "pawn certificate" or the "Claim check" needed to reclaim legal title. Just put bankers acceptance thereon and return it to holder of the lien on the goods.