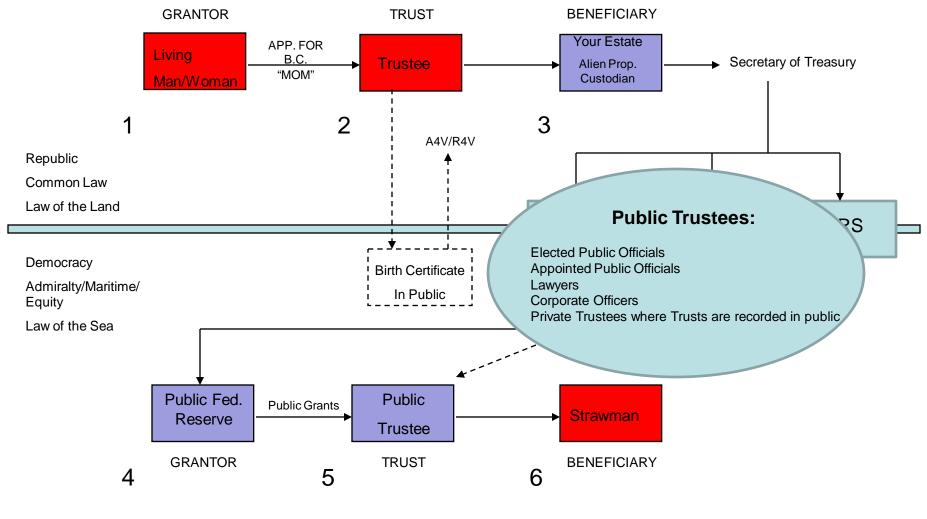

# HOW DID THE PEOPLE BECOME SURETIES FOR THE NATIONAL GOVERNMENT?

-A Security Instrument possesses legal and equitable title to the property described therein.

-The holder of the Security Instrument possesses the legal title to the property described therein.

-The application for the Birth Certificate is a security Instrument describing the legal and equitable title to all goods held by the "body" thru it's name.

-Turning over the application for the Birth Certificate to the "public" transfers legal title to the goods (estate).

# REDEEMING LEGAL TITLE!

-One who issues a Certificate of Title, holds the legal title and is the creditor.

-One who holds a Certificate of Title, holds equitable title and is a debtor.

-One who A4V and R4V a Certificate of Title, is the latest issuer of the Certificate of Title, and regains legal title to the goods described therein.

-The Certificate of Title is the "pawn certificate" or the "Claim check" needed to reclaim legal title. Just put bankers acceptance thereon and return it to holder of the lien on the goods.