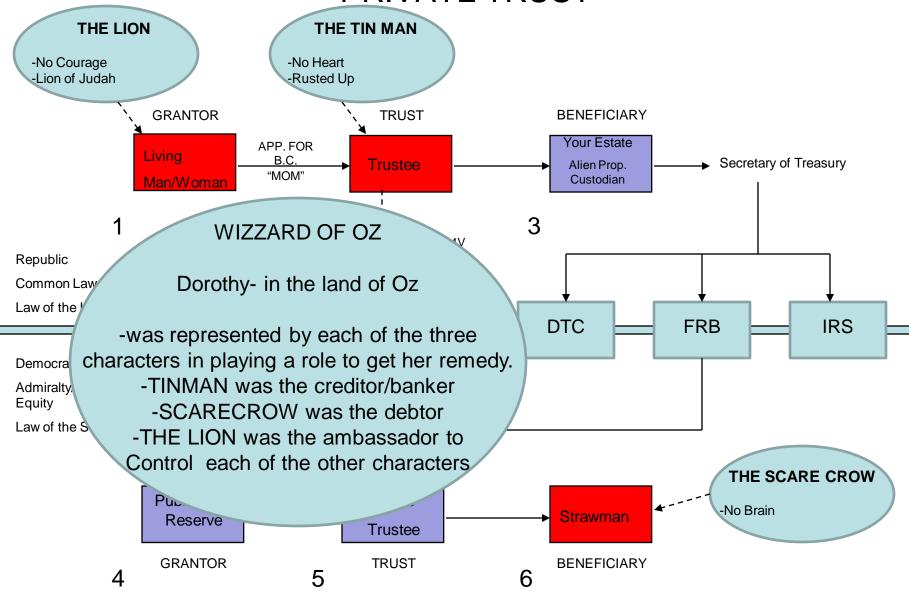

# IDENTIFYING THE RED BLOCKS

-The movie- <u>The Wizzard of Oz</u> identified the roles that one plays with respect to the Red Blocks.

-A Commercial model also identifies the roles that one plays with respect to the Red Blocks.

-"Signatures" are also dependent on the roles in each Red Block.