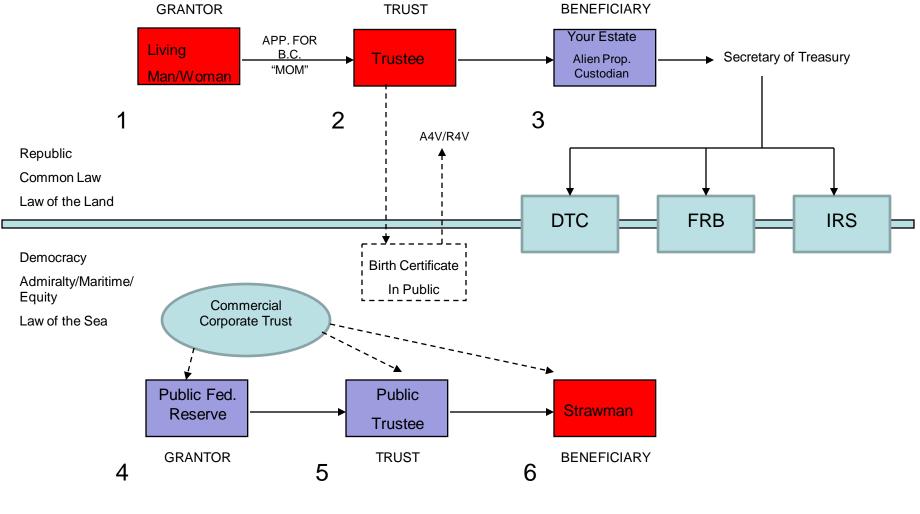

# HOW DID THE PEOPLE BECOME SURETIES FOR THE NATIONAL GOVERNMENT?

-A Security Instrument possesses legal and equitable title to the property described therein.

-The holder of the Security Instrument possesses the legal title to the property described therein.

-The application for the Birth Certificate is a security Instrument describing the legal and equitable title to all goods held by the "body" thru it's name.

-Turning over the application for the Birth Certificate to the "public" transfers legal title to the goods (estate).

# REDEEMING LEGAL TITLE!

-One who issues a Certificate of Title, holds the legal title and is the creditor.

-One who holds a Certificate of Title, holds equitable title and is a debtor.

-One who A4V and R4V a Certificate of Title, is the latest issuer of the Certificate of Title, and regains legal title to the goods described therein.

-The Certificate of Title is the "pawn certificate" or the "Claim check" needed to reclaim legal title. Just put bankers acceptance thereon and return it to holder of the lien on the goods.