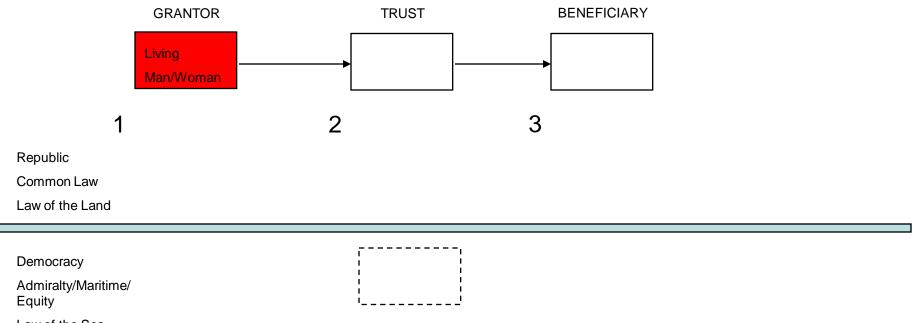

# IDENTIFYING THE RED BLOCKS

-The movie- <u>The Wizzard of Oz</u> identified the roles that one plays with respect to the Red Blocks.

-A Commercial model also identifies the roles that one plays with respect to the Red Blocks.

-"Signatures" are also dependent on the roles in each Red Block.