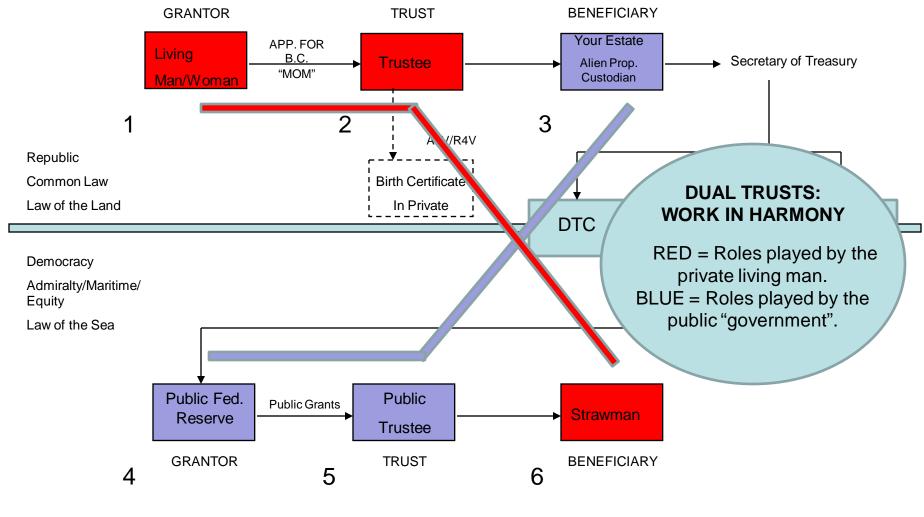

# IDENTIFYING THE RED BLOCKS

-The movie- <u>The Wizzard of Oz</u> identified the roles that one plays with respect to the Red Blocks.

-A Commercial model also identifies the roles that one plays with respect to the Red Blocks.

-"Signatures" are also dependent on the roles in each Red Block.