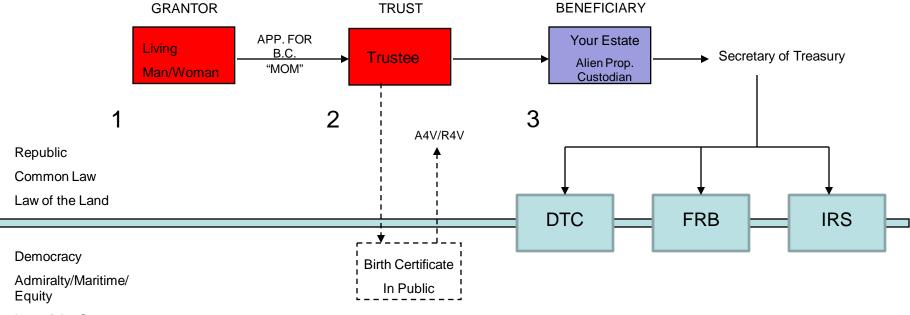

ent that passes on the national debt to the states.

-The states became a surety for the national debts

-This obligation set in the Constitution was not invoked until March of 1933 by President F.D. Roosevelt.

# HOW DID THE PEOPLE BECOME SURETIES FOR THE NATIONAL GOVERNMENT?

-A Security Instrument possesses legal and equitable title to the property described therein.

-The holder of the Security Instrument possesses the legal title to the property described therein.

-The application for the Birth Certificate is a security Instrument describing the legal and equitable title to all goods held by the "body" thru it's name.

-Turning over the application for the Birth Certificate to the "public" transfers legal title to the goods (estate).

**Right!** 



Law of the Sea



Law of the Sea



Law of the Sea











# REDEEMING LEGAL TITLE!

-One who issues a Certificate of Title, holds the legal title and is the creditor.

-One who holds a Certificate of Title, holds equitable title and is a debtor.

-One who A4V and R4V a Certificate of Title, is the latest issuer of the Certificate of Title, and regains legal title to the goods described therein.

-The Certificate of Title is the "pawn certificate" or the "Claim check" needed to reclaim legal title. Just put bankers acceptance thereon and return it to holder of the lien on the goods.





# IDENTIFYING THE RED BLOCKS

-The movie- <u>The Wizzard of Oz</u> identified the roles that one plays with respect to the Red Blocks.

-A Commercial model also identifies the roles that one plays with respect to the Red Blocks.

-"Sign