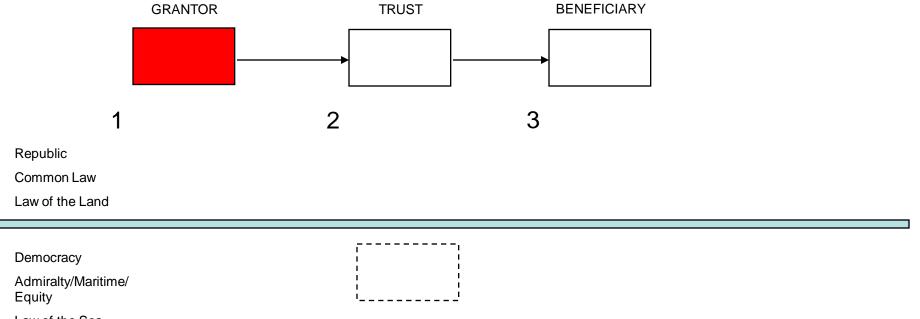

# IDENTIFYING THE RED BLOCKS

-The movie- <u>The Wizzard of Oz</u> identified the roles that one plays with respect to the Red Blocks.

-A Commercial model also identifies the roles that one plays with respect to the Red Blocks.

-"Signatures" are also dependent on the roles in each Red Block.