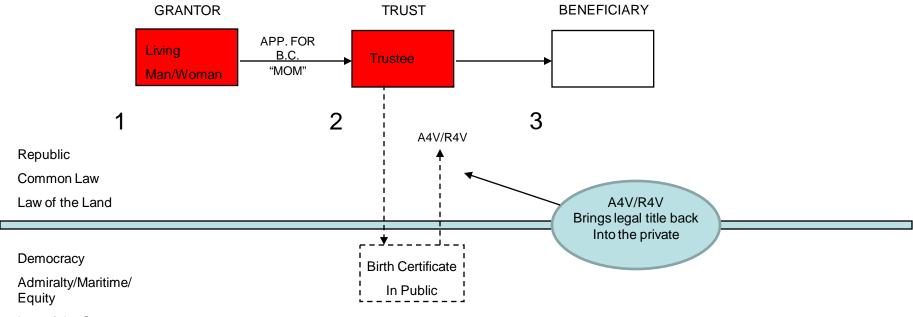

# HOW DID THE PEOPLE BECOME SURETIES FOR THE NATIONAL GOVERNMENT?

-A Security Instrument possesses legal and equitable title to the property described therein.

-The holder of the Security Instrument possesses the legal title to the property described therein.

-The application for the Birth Certificate is a security Instrument describing the legal and equitable title to all goods held by the "body" thru it's name.

-Turning over the application for the Birth Certificate to the "public" transfers legal title to the goods (estate).

# REDEEMING LEGAL TITLE!

-One who issues a Certificate of Title, holds the legal title and is the creditor.

-One who holds a Certificate of Title, holds equitable title and is a debtor.

-One who A4V and R4V a Certificate of Title, is the latest issuer of the Certificate of Title, and regains legal title to the goods described therein.

-The Certificate of Title is the "pawn certificate" or the "Claim check" needed to reclaim legal title. Just put bankers acceptance thereon and return it to holder of the lien on the goods.