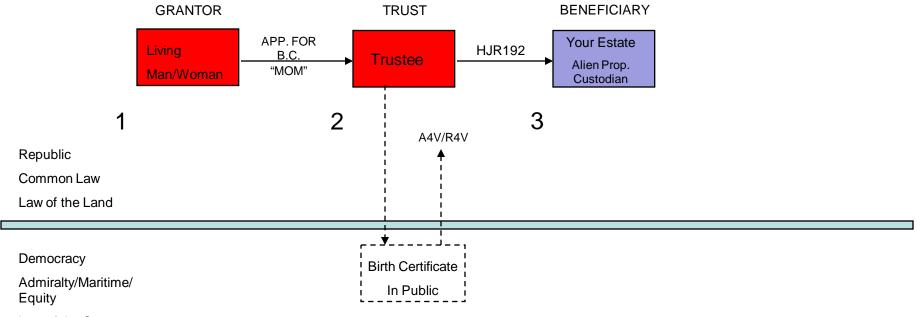

-The application for the Birth Certificate is a security Instrument describing the legal and equitable title to all goods held by the "body" thru it's name.

-Turning over the application for the Birth Certificate to the "public" transfers legal title to the goods (estate).

# REDEEMING LEGAL TITLE!

-One who issues a Certificate of Title, holds the legal title and is the creditor.

-One who holds a Certificate of Title, holds equitable title and is a debtor.

-One who A4V and R4V a Certificate of Title, is the latest issuer of the Certificate of Title, and regains legal title to the goods described therein.